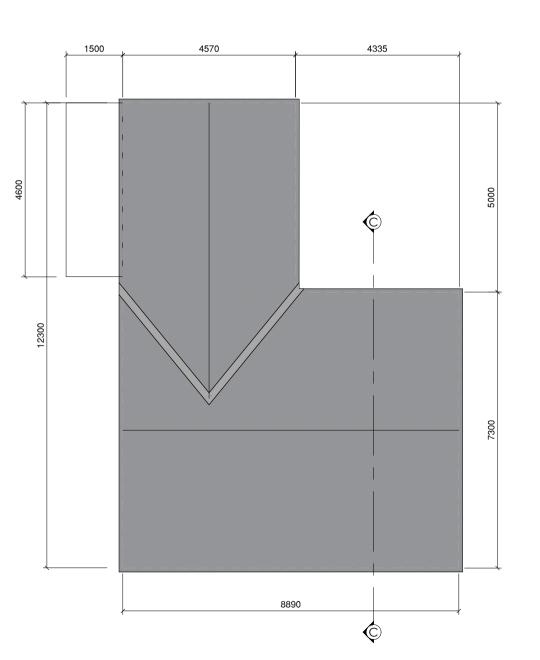

Main Side Elevation. Scale 1:100

Front Elevation. Scale 1:100

Rear Elevation. Scale 1:100

Rear Side Elevation. Scale 1:100

Section C-C. Scale 1:100

GROUND FLOOR APARTMENT

(excluding stair, including external store)