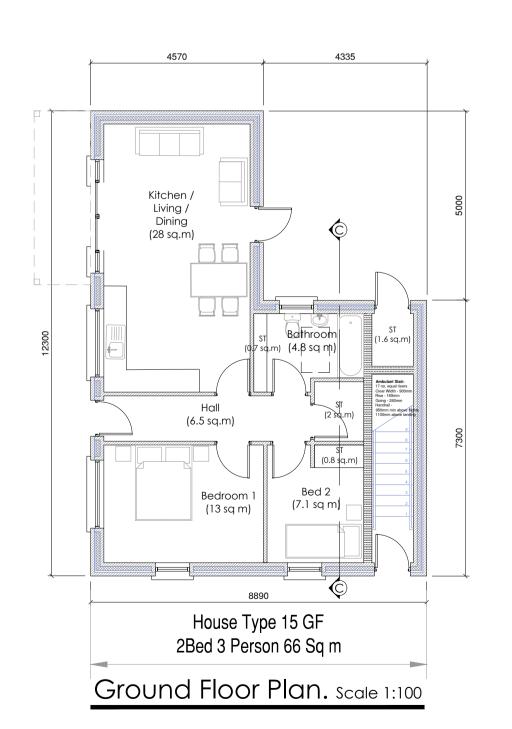

FIRST FLOOR APARTMENT

64 sq. m
(excluding landing and stair)

73 sq. m
(including landing and ambulant stair)

Roof Plan. Scale 1:100

## Apartment Type 17 GF & FF

Quality Housing for Sustainable Communities Standards