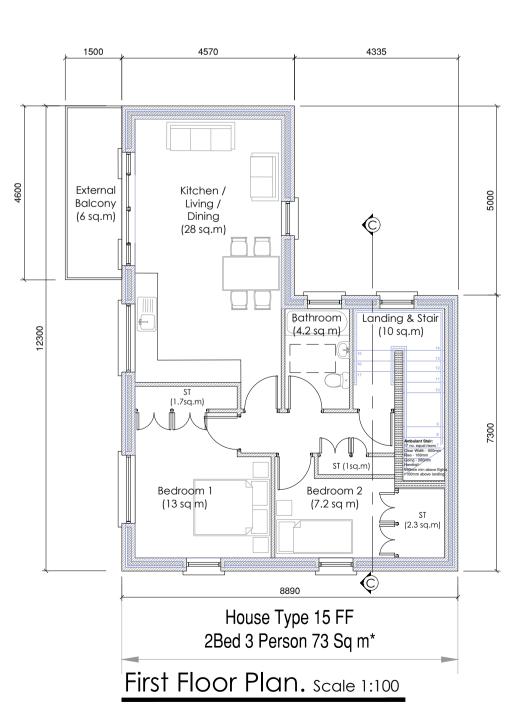

FIRST FLOOR APARTMENT

64 sq. m
(excluding landing and stair)

73 sq. m
(including landing and ambulant stair)

Roof Plan. Scale 1:100