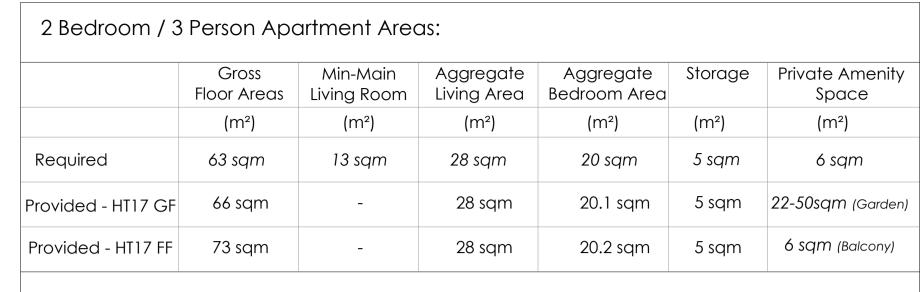

## 2 Bedroom / 3 Person Apartment Widths:

|                    | ·                 |                   |                |
|--------------------|-------------------|-------------------|----------------|
|                    | Single<br>Bedroom | Double<br>Bedroom | Living<br>Room |
|                    | (m)               | (m)               | (m)            |
| Required           | 2.1m              | 2.8m              | 3.6m           |
| Provided - HT17 GF | 2.5 m             | 3.1 m             | 3.8 m          |
| Provided - HT17 FF | 2.1 m             | 3.5 m             | 3.8 m          |